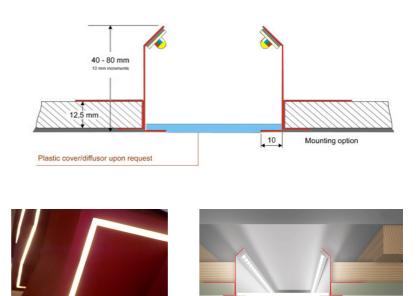

## Plaster Profile Ten

Flush Mounted LED Drywall for indirect lighting using LED strips up to 15mm in width.

Suitable for cove lighting. Supports the use of magnetic tape to affix the LED strips.

Optional diffuser available upon request to allow for a softer light.

Length:2.0m.Output:n/aCircuit Wattage:n/aEfficacyn/aConstruction:Zinc sheet metal.IP Rating:n/aDriver:n/a

To specify choose one entry from each column below, e.g. "PP10" (option columns may be omitted if not required)