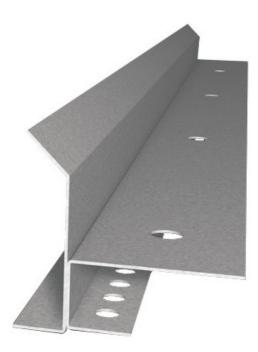

## Plaster Profile Ten

Flush Mounted LED Drywall for indirect lighting using LED strips up to 15mm in width.

Suitable for cove lighting. Supports the use of magnetic tape to affix the LED strips.

Optional diffuser available upon request to allow for a softer light.

Length:2.0m.Output:n/aCircuit Wattage:n/aEfficacyn/aConstruction:Zinc sheet metal.IP Rating:n/aDriver:n/a

To specify choose one entry from each column below, e.g. "PP10" (option columns may be omitted if not required)

PP10 (Plaster Profile Ten)