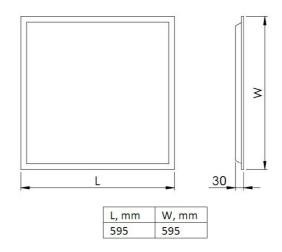

## Avante

The Avante is an LED lay-in luminaire with a UGR rating of <19 to <22 depending on the optics used, either a micro-prismatic cover or an opal diffuser.

The Avante is designed for lay-in ceiling grids and boasts an excellent light output and efficacy of over 100lm/cW and up to 120lm/cW if using the micro-prismatic optic.

IP rating: Driver: Emergency: White. LED. Micro-prismatic, Opal. MP <19, OP <22. 4000K. >80. 3650lm, 4320lm. 36W. 101, 120lm/cW.

Aluminium. IP40. Electronic, DALI. 3 Hour, 3 Hour DALI EM.

To specify choose one entry from each column, e.g. "AVT MP 3650 HF 840 WH" (option columns may be omitted if not required) Please refer to above table when specifying optic and lumen output.