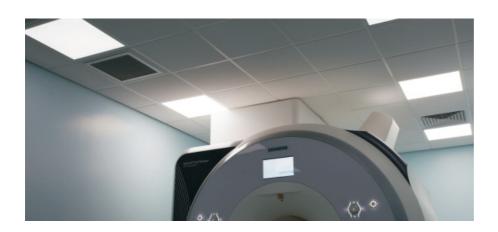

## Blaze MRI

Our Blaze MRI luminaire is specifically designed for MRI rooms. The luminaire has virtually no electromagnetic emissions and the long-life LEDs are unaffected by the strong magnetic fields created by an MRI scanner.

The Blaze MRI fits standard 600x600 ceiling grids and can be supplied with emergency back-ups in the event of power failure.

The Blaze MRI can also be supplied with decorative mood lighting using images to create a calming environment for patients.

## Blaze MRI