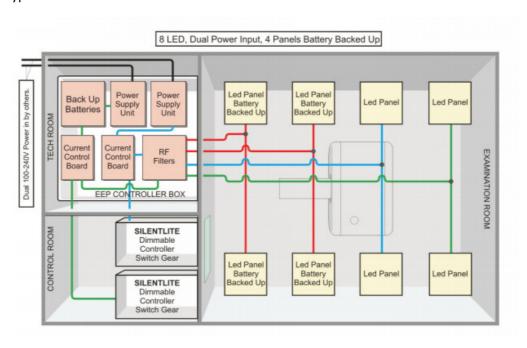

## Blaze MRI

Our Blaze MRI luminaire is specifically designed for MRI rooms. The luminaire has virtually no electromagnetic emissions and the long-life LEDs are unaffected by the strong magnetic fields created by an MRI scanner.

The Blaze MRI fits standard 600x600 ceiling grids and can be supplied with emergency back-ups in the event of power failure.

The Blaze MRI can also be supplied with decorative mood lighting using images to create a calming environment for patients.

Project based, please contact our sales team to specify.

Light source: LED. Illumination: Dimmable.

Input: 220/240V, 50/60Hz.

Back-up capability: >3 Hour emergency light levels.
6 Hour recharge time.

Beam Angle: 120°.







## Blaze MRI

## Mood Lighting available



## **Typical Installation**