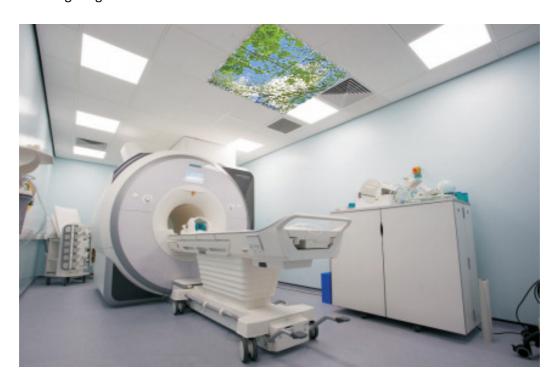

The Blaze MRI fits standard 600x600 ceiling grids and can be supplied with emergency back-ups in the event of power failure.

The Blaze MRI can also be supplied with decorative mood lighting using images to create a calming environment for patients.

## Mood Lighting available