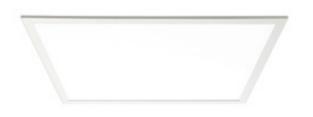

## Blaze MRI

Our Blaze MRI luminaire is specifically designed for MRI rooms. The luminaire has virtually no electromagnetic emissions and the long-life LEDs are unaffected by the strong magnetic fields created by an MRI scanner.

The Blaze MRI fits standard 600x600 ceiling grids and can be supplied with emergency back-ups in the event of power failure.

The Blaze MRI can also be supplied with decorative mood lighting using images to create a calming environment for patients.