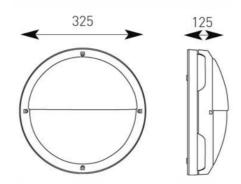

## Circo Exterior

Wall mounted external amenity luminaire. Features a halo light spill effect. Die-cast aluminium construction with tamperproof stainless-steel allen key screws. Opal polycarbonate diffuser and frame. The Circo Exterior has a removable gear tray for easy installation.

| Construction:                               | Aluminium body                   |
|---------------------------------------------|----------------------------------|
| Wattage:                                    | 2x26W PL-C                       |
| Emergency:                                  | 3 Hour                           |
| Light Source<br>IP Rating:<br>Control Gear: | 2x26W PL-C<br>IP65<br>Electronic |