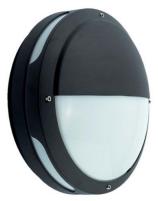

## Circo Exterior

Wall mounted external amenity luminaire. Features a halo light spill effect. Die-cast aluminium construction with tamperproof stainless-steel allen key screws. Opal polycarbonate diffuser and frame. The Circo Exterior has a removable gear tray for easy installation.

| Construction:                               | Aluminium body                   |
|---------------------------------------------|----------------------------------|
| Wattage:                                    | 2x26W PL-C                       |
| Emergency:                                  | 3 Hour                           |
| Light Source<br>IP Rating:<br>Control Gear: | 2x26W PL-C<br>IP65<br>Electronic |