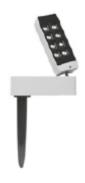

## **ExoTwist Midi**

The ExoTwist Midi is an LED floodlight for external applications. The ExoTwist Midi utilises an articulated joint which allows the head to be adjusted. Can also be supplied with a ground spike.

Electronic.

To specify choose one entry from each column, e.g. "ETMC HF 01 WH" (option columns may be omitted if not required)

| Name                    | Option | Accessory         | Output (lm)                                                                                                                              | Trim                                                     |
|-------------------------|--------|-------------------|------------------------------------------------------------------------------------------------------------------------------------------|----------------------------------------------------------|
| ETMD (ExoTwist<br>Midi) | HF     | GS (Ground Spike) | <b>01</b> - 1120lm (18°, 3000K)<br><b>02</b> - 1080lm (36°, 3000K)<br><b>03</b> - 1232lm (18°, 4000K)<br><b>04</b> - 1168lm (36°, 4000K) | WH (Matt White)<br>BK (Matt Black)<br>TG (Textured Grey) |