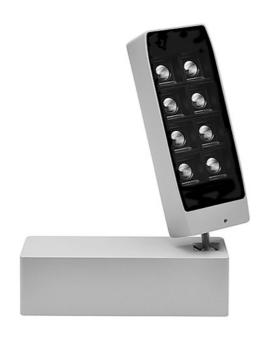

## **ExoTwist Midi**

The ExoTwist Midi is an LED floodlight for external applications. The ExoTwist Midi utilises an articulated joint which allows the head to be adjusted. Can also be supplied with a ground spike.

The luminaire is made from powder coated, die-cast aluminium and has a tempered safety glass.

Colour Options Output:

Wattage: Efficacy: Construction: IP Rating: Driver: Textured Grey, Matt White, Matt Black. 1120lm (830, 18°), 1080lm (830, 36°). 1232lm (830, 18°), 1168lm (840, 36°). 14w. 77-88 lm/w. Aluminium body.