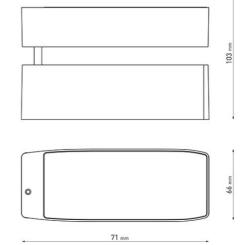

## **ExoTwist Midi**

The ExoTwist Midi is an LED floodlight for external applications. The ExoTwist Midi utilises an articulated joint which allows the head to be adjusted. Can also be supplied with a ground spike.

The luminaire is made from powder coated, die-cast aluminium and has a tempered safety glass.

Colour Options Output:

Wattage: Efficacy: Construction: IP Rating: Driver: Textured Grey, Matt White, Matt Black. 1120lm (830, 18°), 1080lm (830, 36°). 1232lm (830, 18°), 1168lm (840, 36°). 14w. 77-88 lm/w. Aluminium body.