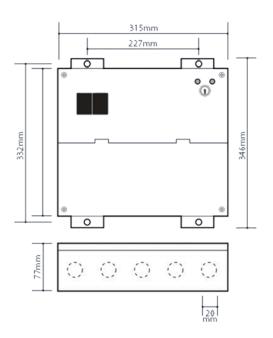

It is DIN rail mounted and enclosed in a steel powder coated enclosure wired to industry standard terminals. It can be supplied with a 20A, 5-pole female connection for a modular solution.

Colour: Maximum Accessories: Connections: