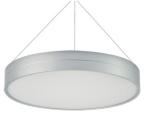

## Luk Circle

The Luk Circle family features sharp, crisp edges, which creates a strong look and can be either surface mounted or suspended.

Made from aluminium with a choice of either an opal polycarbonate or micro-prismatic diffuser and utilising T16R 2GX13 lamps.

All models measure 55mm high. The 310mm version is available in surface only.

Dimensions: Trim Options: Surface Wattage: Suspended Wattage: Construction: IP Rating: Driver: ø310mm or ø370mm x 55mm. White, Black or Anodised. 310: 1x 22w, 370: 1x 22w or 1x 40w. 370: 1x 22w or 1x 40w. Aluminium. IP40. n/a.