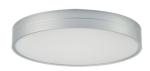

## Luk Circle

The Luk Circle family features sharp, crisp edges, which creates a strong look and can be either surface mounted or suspended.

Made from aluminium with a choice of either an opal polycarbonate or micro-prismatic diffuser and utilising T16R 2GX13 lamps.

All models measure 55mm high. The 310mm version is available in surface only.

Dimensions: Trim Options: Surface Wattage: Suspended Wattage: Construction: IP Rating: Driver: ø310mm or ø370mm x 55mm. White, Black or Anodised. 310: 1x 22w, 370: 1x 22w or 1x 40w. 370: 1x 22w or 1x 40w. Aluminium. IP40. n/a.