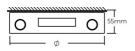

All models measure 55mm high. The 310mm version is available in surface only.

Dimensions: Trim Options: Surface Wattage: Suspended Wattage: Construction: IP Rating: Driver: ø310mm or ø370mm x 55mm. White, Black or Anodised. 310: 1x 22w, 370: 1x 22w or 1x 40w. 370: 1x 22w or 1x 40w. Aluminium. IP40. n/a.