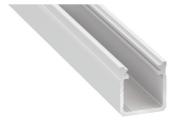

#### Midi Profile

The Midi profile is a surface mounted LED profile that can also be recessed. The Midi profile is deeper to allow for a uniform light distribution from a profile which is still compact and low profile.

# Midi Profile

### Midi Profile