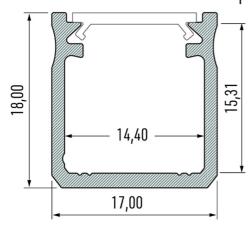

#### Midi Profile

The Midi profile is a surface mounted LED profile that can also be recessed. The Midi profile is deeper to allow for a uniform light distribution from a profile which is still compact and low profile.

## Dimensions & Cover Options

NA (non-anodised)

AS (Anodised Silver) BL (Anodised Black) AI (Anodised Inox) LW (Lacquered White)