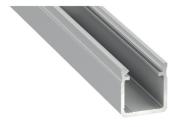

#### Midi Profile

The Midi profile is a surface mounted LED profile that can also be recessed. The Midi profile is deeper to allow for a uniform light distribution from a profile which is still compact and low profile.

Colour:

Construction: Length: Mounting: Non-anodised, anodised silver, anodised black, anodised inox, lacquered white (RAL9016) Aluminium.

1000mm, 2020mm, 3000mm.

Double sided adhesive tape,

Mounting clips,

### Midi Profile