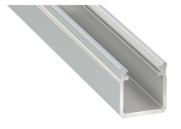

#### Midi Profile

The Midi profile is a surface mounted LED profile that can also be recessed. The Midi profile is deeper to allow for a uniform light distribution from a profile which is still compact and low profile.

Colour:

Construction: Length: Mounting: Non-anodised, anodised silver, anodised black, anodised inox, lacquered white (RAL9016) Aluminium.

1000mm, 2020mm, 3000mm.

Double sided adhesive tape,

Mounting clips,

### Midi Profile