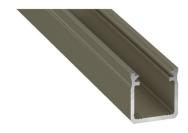

#### Midi Profile

The Midi profile is a surface mounted LED profile that can also be recessed. The Midi profile is deeper to allow for a uniform light distribution from a profile which is still compact and low profile.

Colour:

Construction: Length: Mounting: Non-anodised, anodised silver, anodised black, anodised inox, lacquered white (RAL9016) Aluminium.

1000mm, 2020mm, 3000mm.

Double sided adhesive tape,

Mounting clips,

### Midi Profile