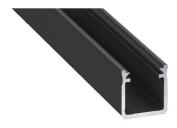

#### Midi Profile

The Midi profile is a surface mounted LED profile that can also be recessed. The Midi profile is deeper to allow for a uniform light distribution from a profile which is still compact and low profile.

Colour:

Construction: Length: Mounting: Non-anodised, anodised silver, anodised black, anodised inox, lacquered white (RAL9016) Aluminium.

1000mm, 2020mm, 3000mm.

Double sided adhesive tape,

Mounting clips,

### Midi Profile