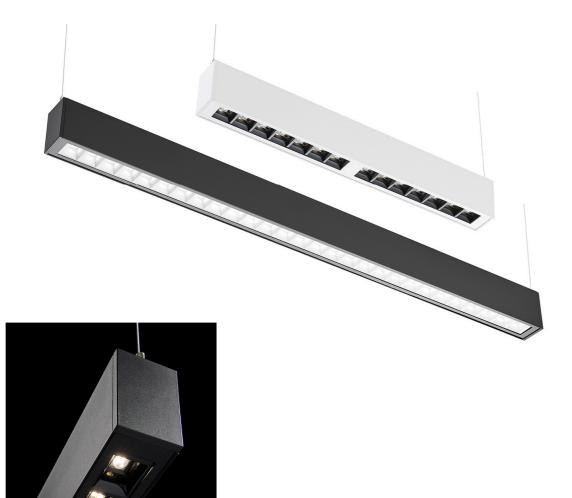

## Profile 60 Cell

The Profile 60 Visor is a surface or suspended LED luminaire with a unique optical system which allows for a high light output while maximizing visual comfort and minimizing glare.

The Lens system can be specified with black or white baffles to suit application.

## Profile 60 Cell

Profile: 60mm width x 93mm height

To specify choose one entry from each column below, e.g. "P60C 634-77 S DD ED3 OP 830 WH" Please note these codes are for ordering single lengths only – for any bespoke lengths or continuous runs with angles etc, please contact our sales team for a quotation.