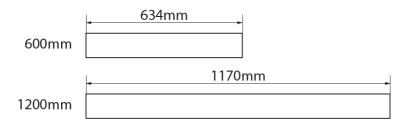

Length:

Light Source: Light Distribution:

Construction: Diffuser: Colour Temp: Control Gear: 634mm, 1170mm

LED. Direct, Direct/ Indirect.

Steel. Lens optical system. 3000K, 4000K. HF, DALI.

ADVANCED LIGHTING TECHNOLOGY (UK) LTD. One Pancras Square, King's Cross, London, N1C 4AG. Telephone: +44 (0) 207 127 4204 Web: www.advancedlighting.co.uk Email: sales@advancedlighting.co.uk

| Name | Length (mm)                                                                                  | Mounting                                                              | Control Gear    | Emergency Option                    | Optic                                                 | Colour Temp | Trim                                               |
|------|----------------------------------------------------------------------------------------------|-----------------------------------------------------------------------|-----------------|-------------------------------------|-------------------------------------------------------|-------------|----------------------------------------------------|
| P60C | 634<br>1170<br>634-77<br>(Lenses in<br>groups of 7)<br>1170-77<br>(Lenses in<br>groups of 7) | S (Surface)<br>SUS (Suspended)<br>SU/DI (Suspended Direct/<br>Direct) | HF<br>DD (DALI) | E3<br>E3S (Self-Test)<br>E3D (DALI) | BK (Black Lens<br>optics)<br>WH (White Lens<br>Optic) | 830<br>840  | WH (White)<br>BK (Black)<br>RALXXX<br>(Custom RAL) |