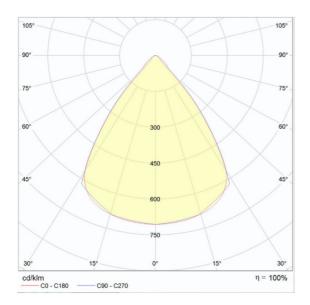

## Profile 60 Cell

The Profile 60 Visor is a surface or suspended LED luminaire with a unique optical system which allows for a high light output while maximizing visual comfort and minimizing glare.

The Lens system can be specified with black or white baffles to suit application.