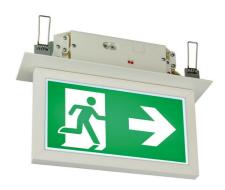

## Sigma

The Sigma range of LED exit sign luminaires offer long life, low energy and flexible mounting solutions.

Choose from suspended, surface or recessed versions.

Trim Options: Light Source: Wattage: IP Rating: Driver: Legends: White. 10 LEDs. 4.8w. IP20 Electronic/DALI. Left, Right, Up or Down.