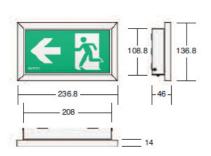

## Sigma

The Sigma range of LED exit sign luminaires offer long life, low energy and flexible mounting solutions.

Choose from suspended, surface or recessed versions.

Trim Options: Light Source: Wattage: IP Rating: Driver: Legends: White. 10 LEDs. 4.8w. IP20 Electronic/DALI. Left, Right, Up or Down.