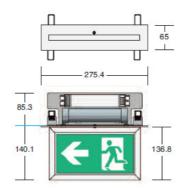

## Sigma

The Sigma range of LED exit sign luminaires offer long life, low energy and flexible mounting solutions.

Choose from suspended, surface or recessed versions.

Trim Options: Light Source: Wattage: IP Rating: Driver: Legends: White. 10 LEDs. 4.8w. IP20 Electronic/DALI. Left, Right, Up or Down.