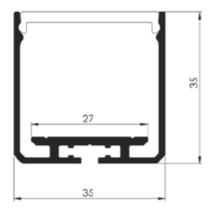

## Option 1

35mm Width, 35mm Depth (52.5mm with fixing plate & mounting bracket – including gypsum ceiling)

Available in 2m or 3m lengths

Available with Opal or Prismatic diffuser