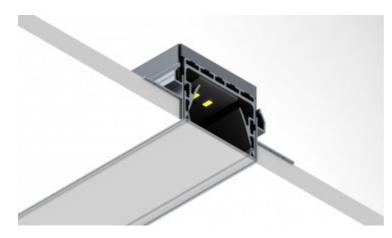

## **Plaster Profile Five**

The Plaster Profile Five is a range of LED luminaires which feature an extremely shallow depth of 41mm, ideal for installation in areas with restricted ceiling voids.

The Plaster Profile Five features a high performance LED light source coupled with a diffuser designed to optimize light output.

## Option 2

55mm Width, 41mm Depth (52.5mm with trim-less accessory & mounting bracket - including gypsum ceiling)

Available in 2m or 3m lengths

Available with Opal or Prismatic diffuser