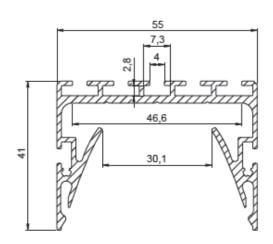

## Option 2

55mm Width, 41mm Depth (52.5mm with trim-less accessory & mounting bracket - including gypsum ceiling)

Available in 2m or 3m lengths

Available with Opal or Prismatic diffuser