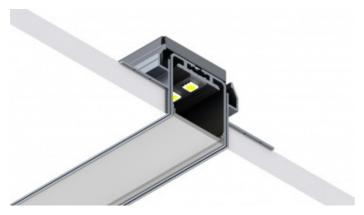

## **Plaster Profile Five**

The Plaster Profile Five is a range of LED luminaires which feature an extremely shallow depth of 41mm, ideal for installation in areas with restricted ceiling voids.

The Plaster Profile Five features a high performance LED light source coupled with a diffuser designed to optimize light output.

## Option 1

35mm Width, 35mm Depth (52.5mm with fixing plate & mounting bracket – including gypsum ceiling)

Available in 2m or 3m lengths

Available with Opal or Prismatic diffuser