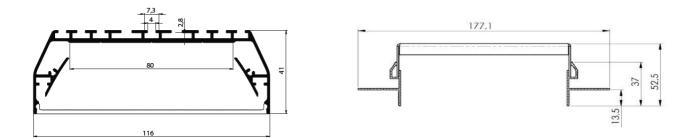

## Option 3

116mm Width, 41mm Depth (52.5mm with trim-less accessory & mounting bracket - including gypsum ceiling)

Available in 2m or 3m lengths

Available with a Polycarbonate diffuser

To specify choose one entry from each column below, e.g. "PR5-1 2 OP" (option columns may be omitted if not required)