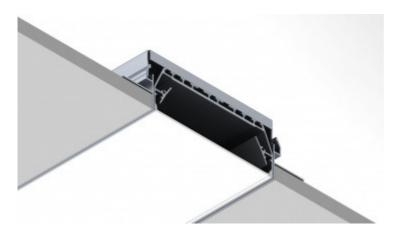

## **Plaster Profile Five**

The Plaster Profile Five is a range of LED luminaires which feature an extremely shallow depth of 41mm, ideal for installation in areas with restricted ceiling voids.

The Plaster Profile Five features a high performance LED light source coupled with a diffuser designed to optimize light output.

Optionally the luminaires can be installed as pendants or surface with accessories sold separately.

| Light Source: | LED                                                                                      |
|---------------|------------------------------------------------------------------------------------------|
| Colour Temp:  | 2700K                                                                                    |
| Lumens:       | 3060lm/M (Profile Option 1), 3240lm/M (Profile<br>Option 2), 4890lm/M (Profile Option 3) |
| Construction: | Aluminium                                                                                |